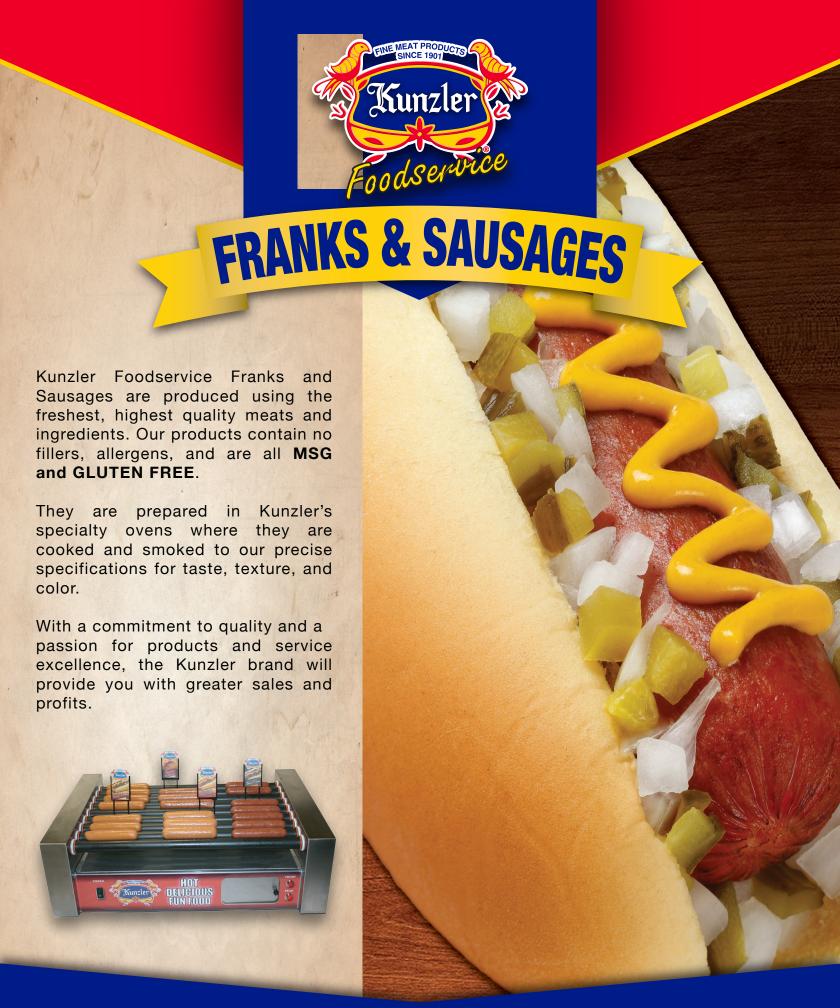

| CODE                                                 | DESCRIPTION                                                                                                                                                                                               | SIZE                                          | LENGTH                                                      | NET WEIGHT                                                                | PACK SIZE                                                                        | UNITS/CASE                                   |
|------------------------------------------------------|-----------------------------------------------------------------------------------------------------------------------------------------------------------------------------------------------------------|-----------------------------------------------|-------------------------------------------------------------|---------------------------------------------------------------------------|----------------------------------------------------------------------------------|----------------------------------------------|
| MEAT FRANKS INCLUDES PORK, BEEF, AND CHICKEN         |                                                                                                                                                                                                           |                                               |                                                             |                                                                           |                                                                                  |                                              |
| 1011<br>1044                                         | Jumbo Frank<br>Meat Frank                                                                                                                                                                                 | 8/1<br>10/1                                   | 5.25"<br>5.25"                                              | 12 lbs.<br>12 lbs.                                                        | 2/6 lbs.<br>2/6 lbs.                                                             | 96<br>120                                    |
| GRILL FRANKS INCLUDES PORK AND BEEF                  |                                                                                                                                                                                                           |                                               |                                                             |                                                                           |                                                                                  |                                              |
| 1095<br>1097<br>1099<br>1104<br>1110                 | Grill Frank Footlong Super Jumbo Frank Grill Frank Grill Frank                                                                                                                                            | 4/1<br>5/1<br>5/1<br>8/1<br>10/1              | 5.25"<br>11.75"<br>5.25"<br>5.25"<br>5.25"                  | 12 lbs.<br>10 lbs.<br>10 lbs.<br>12 lbs.<br>12 lbs.                       | 2/6 lbs.<br>2/5 lbs.<br>2/5 lbs.<br>2/6 lbs.<br>2/6 lbs.                         | 48<br>50<br>50<br>96<br>120                  |
| BEEF FRANKS INCLUDES ALL BEEF                        |                                                                                                                                                                                                           |                                               |                                                             |                                                                           |                                                                                  |                                              |
| 1145<br>1147                                         | Beef Grill Frank<br>Beef Deli Frank                                                                                                                                                                       | 8/1<br>5/1                                    | 5.25"<br>6.00"                                              | 12 lbs.<br>12 lbs.                                                        | 2/6 lbs.<br>2/6 lbs.                                                             | 96<br>60                                     |
| SPECIALTY FRANKS                                     |                                                                                                                                                                                                           |                                               |                                                             |                                                                           |                                                                                  |                                              |
| 1032<br>1121<br>1334                                 | Turkey Beef Frank CN TURKEY/BEEF Southwestern Style Frank CHICKEN/PORK Bacon Cheddar Frank PORK/TURKEY                                                                                                    | 8/1<br>5/1<br>6/1                             | 5.25"<br>6.00"<br>6.00"                                     | 12 lbs.<br>10 lbs.<br>12 lbs.                                             | 2/6 lbs.<br>2/5 lbs.<br>2/6 lbs.                                                 | 96<br>50<br>72                               |
| TURKEY & CHICKEN                                     |                                                                                                                                                                                                           |                                               |                                                             |                                                                           |                                                                                  |                                              |
| 1075<br>1079<br>1179                                 | Turkey Frank CN Turkey Frank CN Chicken Frank                                                                                                                                                             | 8/1<br>8/1<br>10/1                            | 6.00"<br>5.25"<br>5.25"                                     | 30 lbs.<br>10 lbs.<br>12 lbs.                                             | 5/6 lbs.<br>2/5 lbs.<br>2/6 lbs.                                                 | 240<br>80<br>120                             |
| SAUSAGES                                             |                                                                                                                                                                                                           |                                               |                                                             |                                                                           |                                                                                  |                                              |
| 1303<br>1305<br>1315<br>1332<br>1337<br>1338<br>1347 | Sweet Italian Sausage PORK Pork Sausage PORK Smoked Sausage PORK/BEEF Ragin Cajun Sausage PORK/BEEF Cheddar & Pepper Sausage PORK/TURKEY Jalapeño & Cheddar Sausage PORK/TURKEY Smoked Kielbasa PORK/BEEF | 5/1<br>5/1<br>5/1<br>5/1<br>6/1<br>6/1<br>5/1 | 5.25"<br>5.25"<br>5.25"<br>5.25"<br>6.00"<br>6.00"<br>5.25" | 10 lbs.<br>10 lbs.<br>10 lbs.<br>10 lbs.<br>12 lbs.<br>12 lbs.<br>10 lbs. | 2/5 lbs.<br>2/5 lbs.<br>2/5 lbs.<br>2/5 lbs.<br>2/6 lbs.<br>2/6 lbs.<br>2/5 lbs. | 50<br>50<br>50<br>50<br>72<br>72<br>72<br>50 |
| CHILI                                                |                                                                                                                                                                                                           |                                               |                                                             |                                                                           |                                                                                  |                                              |
| 1934                                                 | Hot Dog Chili Sauce PORK/CHICKEN                                                                                                                                                                          |                                               |                                                             | 12 lbs.                                                                   | 4/3 lbs.                                                                         | 1                                            |